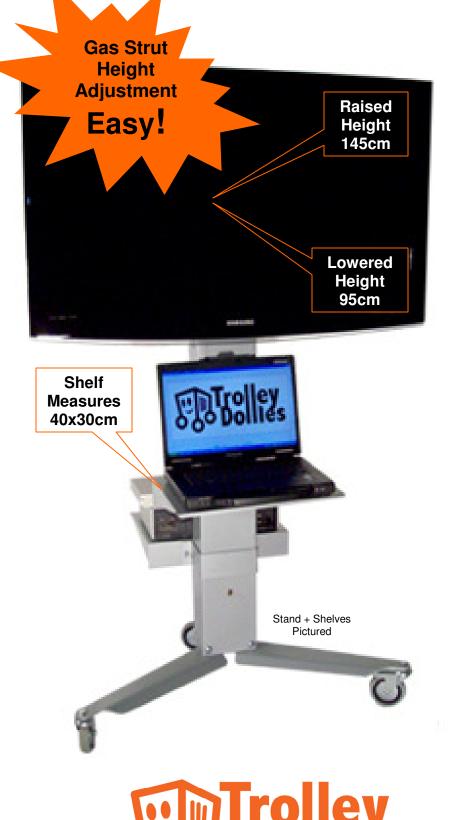

## Simply loosen the two hand wheels to raise or lower the Panel to suit your day's requirements

The unique design of this kit will allow your new Flat Panel to be mounted with 500mm of finger tip height adjustment. Mount your DVD player or Laptop front or rear on one of our height adjustable shelves. The stand has a universal Visa Mount that will adjust from 100x100mm centres to 400x400mm centres.