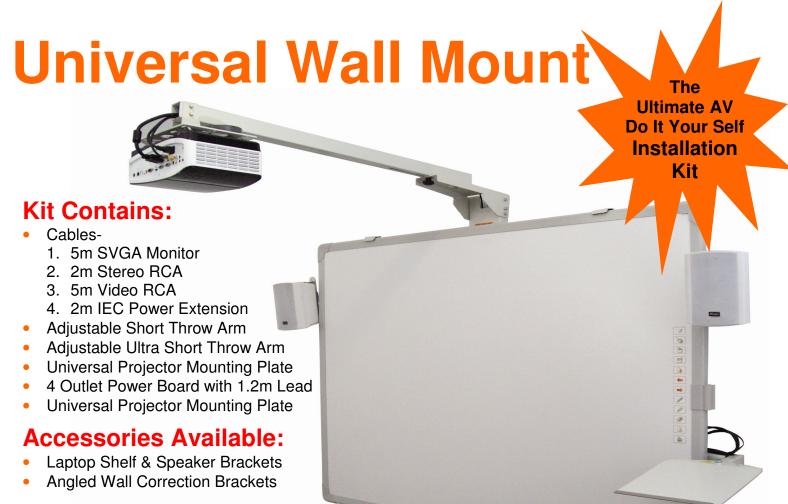

This Universal Wall Bracket has
Been designed to reduce installation
complexity it brings the mounting of most currently
available White Boards, Short Throw & Ultra Short Throw Data

Projectors within the reach of most Schools and Businesses as a **Do It Yourself Kit.** The KIT supplies all the required hardware and cables to mount the Projector & White Board. Requiring only basic hand tools for ease of construction, soon your new teaching aid is up and available for use. Saving valuable \$\$\$\$.